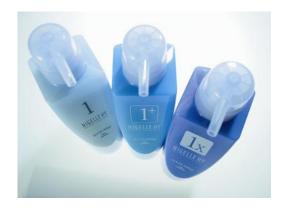

## **NIGELLE - \$40** (reg. \$55)

Ultra-moisturizer — Japan's leading hair care brand, Milbon has Nigelle, an ultra-moisture treatment: It delivers nutrients and hydration to your hair's cortex.

Teddie Kossof Tip: Use Nigelle after color, straightening or when the hair is dry and stressed!