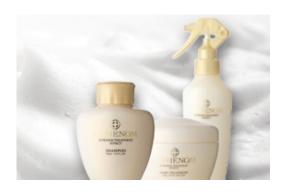

## **INPHENOM - \$25** (reg. \$35)

Longer lasting color — Repair your hair from the inside out and notice immediate effects with INPHENOM. A quick 5-step in-salon treatment done immediately after coloring to help keep your color healthy and vibrant.